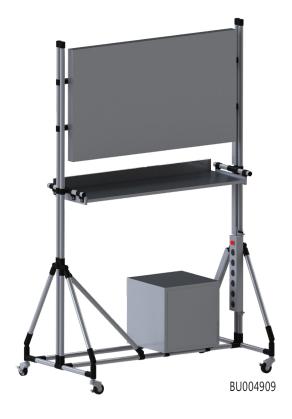

## Laboratory & office

BeeWaTec Furniture offers comprehensive, linked workplace solutions for laboratory, office, education and production.

We offer furniture systems that are designed for use in technicalfields of work: with an enormous range that offers the right solution for every workplace.

With technical details and handcrafted quality that will meet your professional demands permanently. And with individual adjustment possibilities and extension options that are nearly as flexible as self-developed pipework.

## Application examples

126843