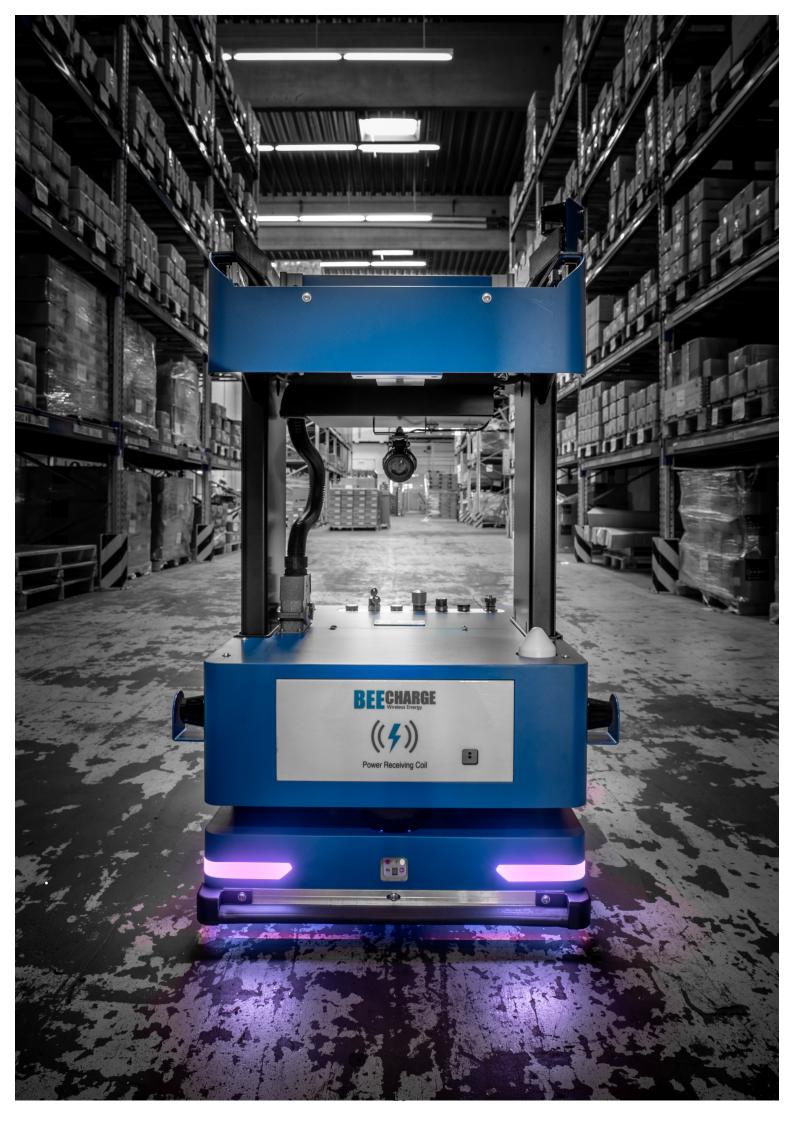

# Automated mobile robot - More flexible than conventional automated guided vehicles (AGVs).

# Comprehensive and compatible: vehicle, transfer station and superstructure all from a single source from BeeWaTec

With the Autonomous Mobile Robots (AMR) from BeeWaTec, you can reduce walking distances, transport times and create a quick internal material transport. You can thus easily implement highly dynamic and flexible solutions to optimize your intralogistics (production and distribution logistics). You reach a high level of economic efficiency through the possibility of adapting the individual AMR's to the current situation through e.g. higher clocking.

The autonomous mobile robots from BeeWaTec are a kind of modular system. Depending on the requirements, the vehicle type needed is identified and delivered. A distinction is made between 3 types.

All vehicle images / drawings shown are schematic. Dimensions, base area, load capacity etc. can vary.