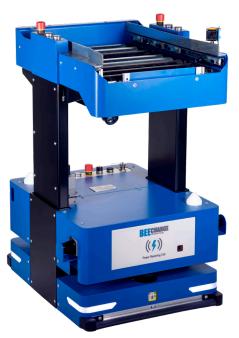

# Automated mobile robot - More flexible than conventional automated guided vehicles (AGVs).

# Comprehensive and compatible: vehicle, transfer station and superstructure all from a single source from BeeWaTec

With the Autonomous Mobile Robots (AMR) from BeeWaTec, you can reduce walking distances, transport times and create a quick internal material transport. You can thus easily implement highly dynamic and flexible solutions to optimize your intralogistics (production and distribution logistics). You reach a high level of economic efficiency through the possibility of adapting the individual AMR's to the current situation through e.g. higher clocking.

The autonomous mobile robots from BeeWaTec are a kind of modular system. Depending on the requirements, the vehicle type needed is identified and delivered. A distinction is made between 3 types.

All vehicle images / drawings shown are schematic. Dimensions, base area, load capacity etc. can vary.