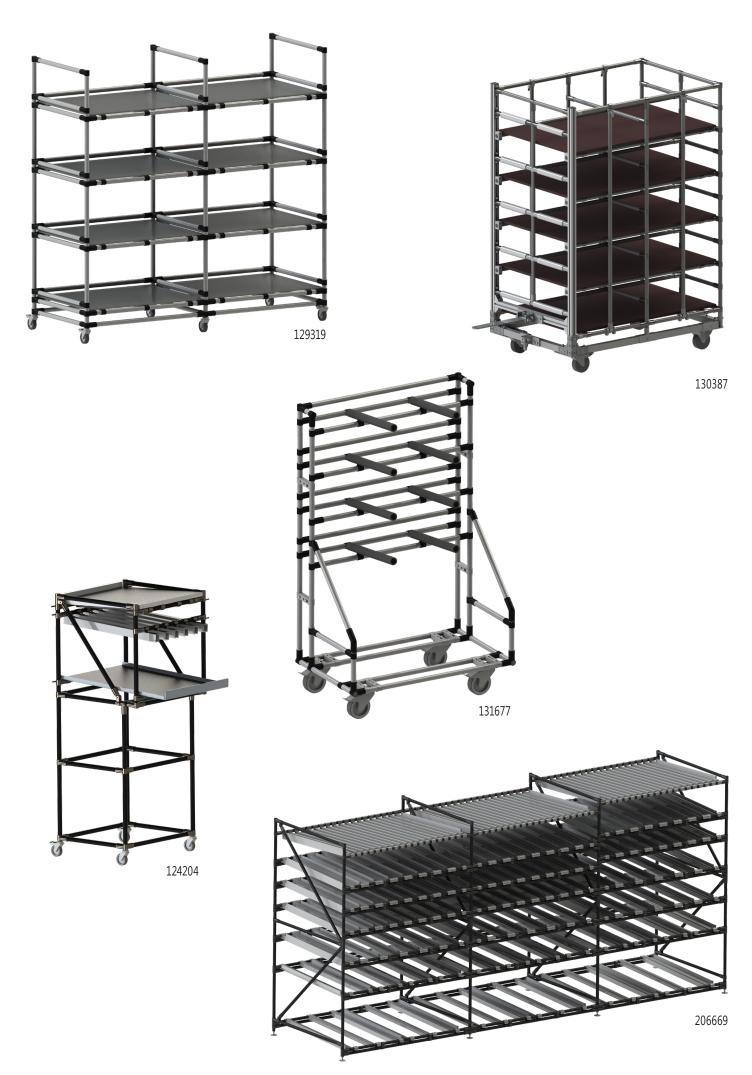

# Lean production - solution-oriented, simple, scalable equipment construction

#### Use our modular system and select the suitable delivery form for you

With the **modular pipe racking system** we offer you the hardware components you need to build equipment yourself according to the principles of lean production. Besides steel round pipes we also offer aluminium round pipes. Without welding and with little effort, all components of the pipe racking system offer you a simple and adaptable possibility to build equipment (e.g. shelves, workstations, material transport trolleys, Kanban, flow rack, staging rack, ergonomic workstations etc.).

#### From individual components to finished solutions

Depending on the load requirements of your construction, you can choose the pipes in different wall thicknesses. All steel pipes offer a constant pipe outer diameter so that you can use our connecting elements across the entire pipe range (different colours, wall thicknesses).

Thanks to relatively low investment costs, you can already dentify enormous savings potential and optimisation potential in your production environment / logistics environment. Thus, you can also realise short-term environmental changes mostly within the scope of your limited budget yourself.etc.).