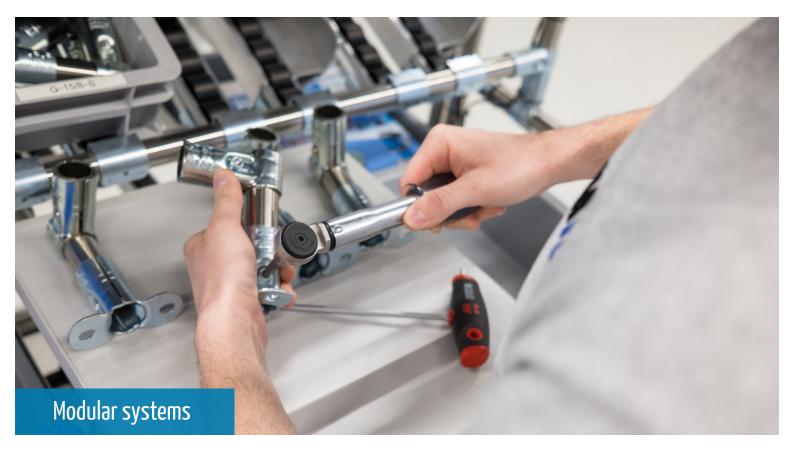

## Modular systems

BeeWaTec offers a modular system for nearly every intended purpose!

#### Use our modular system and select the suitable delivery form for you

With the **modular pipe racking system** we offer you the hardware components you need to build equipment yourself according to the principles of lean production. Besides steel round pipes we also offer aluminium round pipes. Without welding and with little effort, all components of the pipe racking system offer you a simple and adaptable possibility to build equipment (e.g. shelves, workstations, material transport trolleys, Kanban, flow rack, staging rack, ergonomic workstations etc.).

#### From individual components to finished solutions

Depending on the load requirements of your construction, you can choose the pipes in different wall thicknesses. All steel pipes offer a constant pipe outer diameter so that you can use our connecting elements across the entire pipe range (different colours, wall thicknesses).