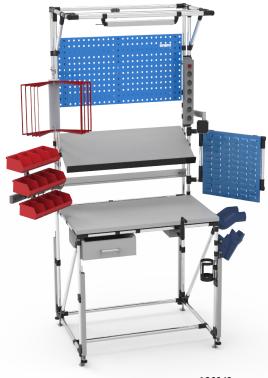

## Laboratory & office

BeeWaTec Furniture offers comprehensive, linked workplace solutions for laboratory, office, education and production.

We offer furniture systems that are designed for use in technicalfields of work: with an enormous range that offers the right solution for every workplace.

With technical details and handcrafted quality that will meet your professional demands permanently. And with individual adjustment possibilities and extension options that are nearly as flexible as self-developed pipework.

## Application examples

126843