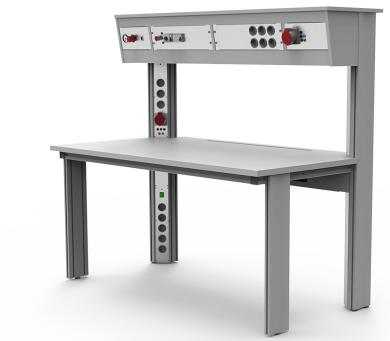

## The workplace must adapt to the human being rather than vice versa!

Lean manufacturing with pipe racking systems and other flexible construction systems are splendid, but industrial workplaces have different demands on the configuration of the workplace.

We offer furniture systems that are designed for use in technicalfields of work: with an enormous range that offers the right solution for every workplace.

With technical details and handcrafted quality that will meet your professional demands permanently. And with individual adjustment possibilities and extension options that are nearly as flexible as self-developed pipework.