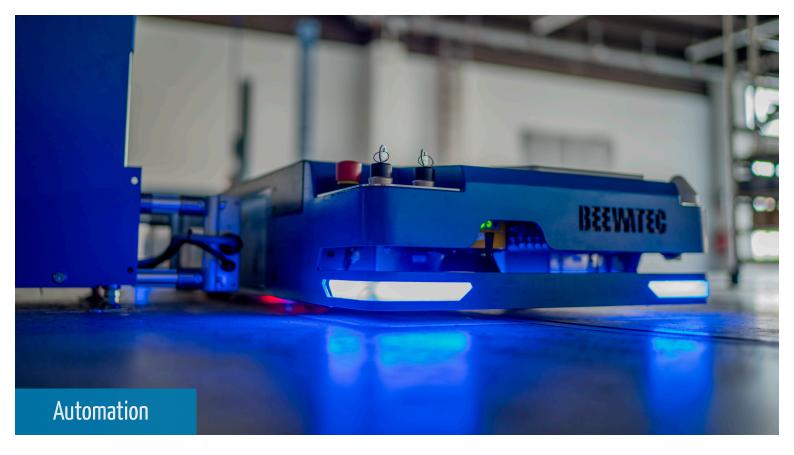

## Automation

BeeWaTec Automation offers automated system solutions for company-internal processes.

# Automated mobile robot - More flexible than conventional automated guided vehicles (AGVs).

# Comprehensive and compatible: vehicle, transfer station and superstructure all from a single source from BeeWaTec

With the Autonomous Mobile Robots (AMR) from BeeWaTec, you can reduce walking distances, transport times and create a quick internal material transport. You can thus easily implement highly dynamic and flexible solutions to optimize your intralogistics (production and distribution logistics). You reach a high level of economic efficiency through the possibility of adapting the individual AMR's to the current situation through e.g. higher clocking.