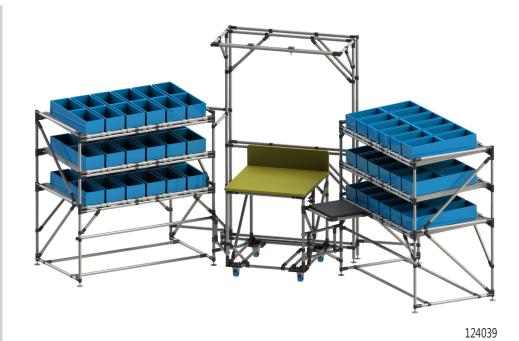

ster plans related to Lean Manufacturing, Agile Production and Industry 4.0. You can design your individual work processes, production processes and logistic processes agile, efficients, safe and nevertheless flexible – there are various manual solutions and/or automated solutions.

BeeWaTec provides its customers with added value through the collaboration of all divisions. A product portfolio has been developed with flexible, freely configurable and combinable solutions that allows the customer to increase its efficiency and to react to the steadily growing demands on production speed and reaction speed – also under strong pricing pressure.

#### DISCOVER OUR CORE COMPETENCES ON THE FOLLOWING PAGES!

## Modular systems

BeeWaTec offers a modular system for nearly every intended purpose!





## Automation

BeeWaTec Automation offers automated system solutions for company-internal processes.

## Laboratory & office

BeeWaTec Furniture offers comprehensive, linked workplace solutions for laboratory, office, education and production.







# Lean production - solution-oriented, simple, scalable equipment construction

#### Use our modular system and select the suitable delivery form for you

With the **modular pipe racking system** we offer you the hardware components you need to build equipment yourself according to the principles of lean production. Besides steel round pipes we also offer aluminium round pipes. Without welding and with little effort, all components of the pipe racking system offer you a simple and adaptable possibility to build equipment (e.g. shelves, wor