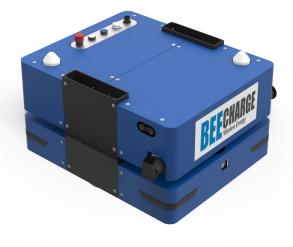

# Automated mobile robot - More flexible than conventional automated guided vehicles (AGVs).

# Comprehensive and compatible: vehicle, transfer station and superstructure all from a single source from BeeWaTec

With the Autonomous Mobile Robots (AMR) from BeeWaTec, you can reduce walking distances, transport times and create a quick internal material transport. You can thus easily implement highly dynamic and flexible solutions to optimize your intralogistics (production and distribution logistics). You reach a high level of economic efficiency through the possibility of adapting the individual AMR's to the current situation through e.g. higher clocking.

The autonomous mobile robots from BeeWaTec are a kind of modular system. Depending on the requirements, the vehicle type needed is identified and delivered. A distinction is made between 3 types.

All vehicle images / drawings shown are schematic. Dimensions, base area, load capacity etc. can vary.