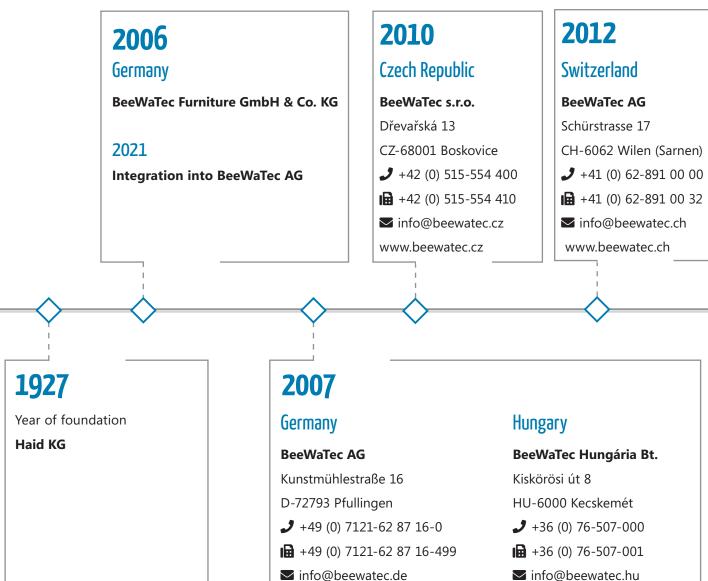

#### **Continuous growth in stable structures.**

The **BeeWaTec AG** is an associate company of **BeeWaTec-Furniture GmbH & Co. KG** (laboratory and workplace systems) as well as **BeeWaTec Automation GmbH** (Automatic guided vehicles).

Throughout Europe, BeeWaTec has a regional presence with a **total area** of **18.140 m<sup>2</sup>** of premises, **250 employees**, 7 subsidiary companies and experienced partners.

The company, together with its international subsidiaries, is a powerful global network for service and availability – a network that offers a solid basis for our customers for their investments and expansions.

#### -

**Czech Republic / Slovakia** BeeWaTec s.r.o. Dřevařská 13 CZ-68001 Boskovice

Tel. +42 (0) 515-554 400 Fax +42 (0) 515-554 410

info@beewatec.cz

#### Hungary

BeeWaTec Hungária Bt.

Kiskörösi út 8 HU-6000 Kecskemét

Tel. +36 (0) 76-507-000 Fax +36 (0) 76-507-001

info@beewatec.hu