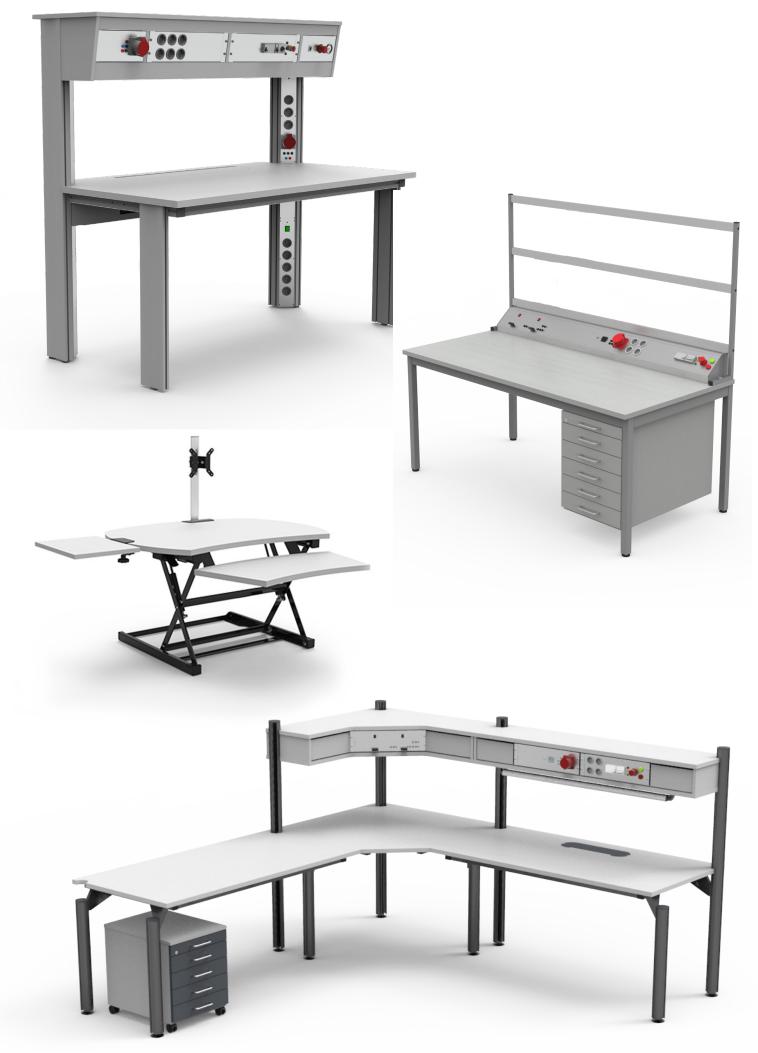

## Laboratory & office

BeeWaTec Furniture offers comprehensive, linked workplace solutions for laboratory, office, education and production.

## The workplace must adapt to the human being rather than vice versa!

Lean manufacturing with pipe racking systems and other flexible construction systems are splendid, but industrial workplaces have different demands on the configuration of the workplace.

We offer furniture systems that are designed for use in technicalfields of work: with an enormous range that offers the right solution for every workplace.

With technical details and handcrafted quality that will meet your professional demands permanently. And with individual adjustment possibilities and extension options that are nearly as flexible as self-developed pipework.