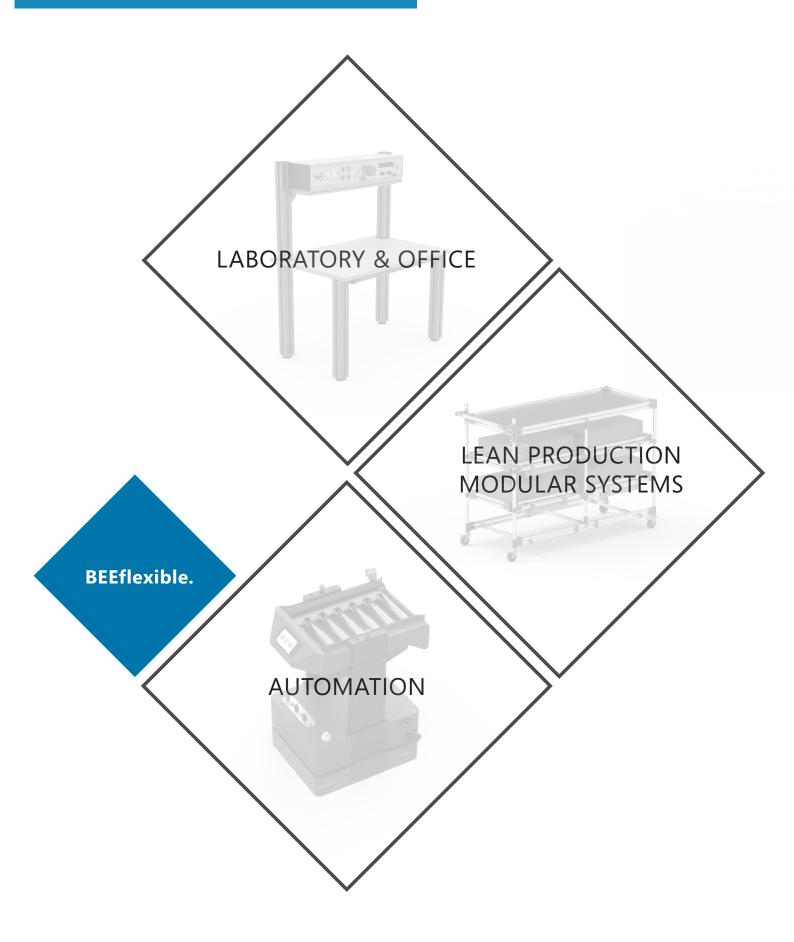

## Modular systems

BeeWaTec offers a modular system for nearly every intended purpose!

## Automation

BeeWaTec Automation offers automated system solutions for company-internal processes.

## Laboratory & office

BeeWaTec Furniture offers comprehensive, linked workplace solutions for laboratory, office, education and production.