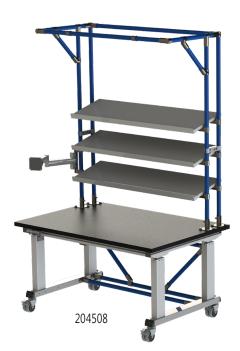

# Lean production - solution-oriented, simple, scalable equipment construction

#### Use our modular system and select the suitable delivery form for you

With the **modular pipe racking system** we offer you the hardware components you need to build equipment yourself according to the principles of lean production. Besides steel round pipes we also offer aluminium round pipes. Without welding and with little effort, all components of the pipe racking system offer you a simple and adaptable possibility to build equipment (e.g. shelves, workstations, material transport trolleys, Kanban, flow rack, staging rack, ergonomic workstations etc.).

#### From individual components to finished solutions

Depending on the load requirements of your construction, you can choose the pipes in different wall thicknesses. All steel pipes offer a constant pipe outer diameter so that you can use our connecting elements across the entire pipe range (different colours, wall thicknesses).

Thanks to relatively low investment costs, you can already dentify enormous savings potential and optimisation potential in your production environment / logistics environment. Thus, you can also realise short-term environmental changes mostly within the scope of your limited budget yourself.etc.).