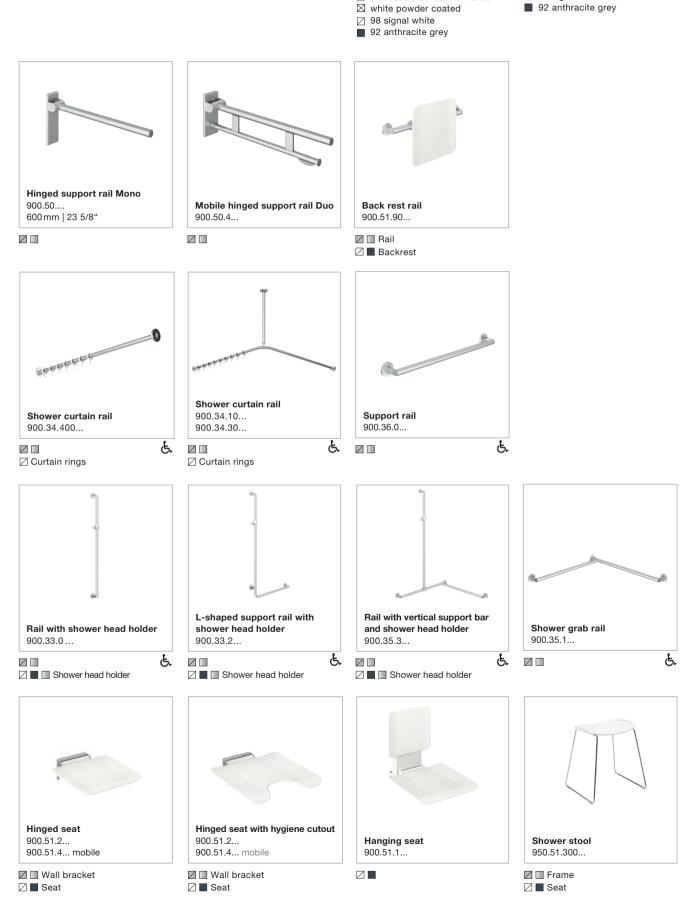

### Product selection

# System 900

& ADA compliant

✓ ☐ Wall bracket✓ Seat

Materials and surfaces

stainless steel satin finished

chrome

Inserts

astin finished crystal glass