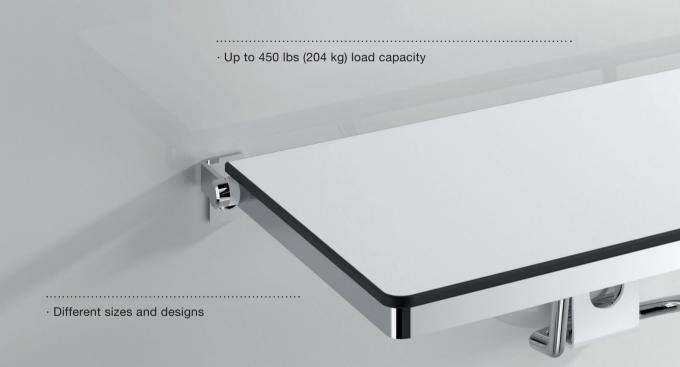

A timeless, minimalist design has been created using durable materials, such as high-gloss chrome or satin stainless steel. The pore-free surface is resistant to cleaning agents and disinfectants. The modular structure of System 900 allows for various combination options. System 900 enables bathrooms to be created that are ideally designed to not only meet users' needs but also the needs of care give's and facilities. The product functions are perfectly matched to the professional care field. System 900 includes a wide range of ADA compliant products. This fact greatly simplifies the planning of accessible bathrooms. Grab bars and shower seats were engineered to meet ADA standards. The shower seats can be loaded up to 450 lb (204 kg). System 900 is suitable for facilities where access and use should also be provided for individuals with disabilities.

HEWI hinged shower seats illustrate this integrated approach. The generously sized seat design increases both comfort and safety in the shower. HEWI shower seats are made of high-quality polyamide. The slip-proof surface has a pleasant, warm feel and is easy to clean. The non-porous surface increases hygiene. The louvered structure enables water to flow away quickly.

Continuous, galvanized steel cores and wall plates with integrated steel elements increase stability and give the shower seat its high weight capacity. If the seat is not needed, it can be folded up against the wall. HEWI shower seats are available in different sizes and shapes so that they fit in any shower.