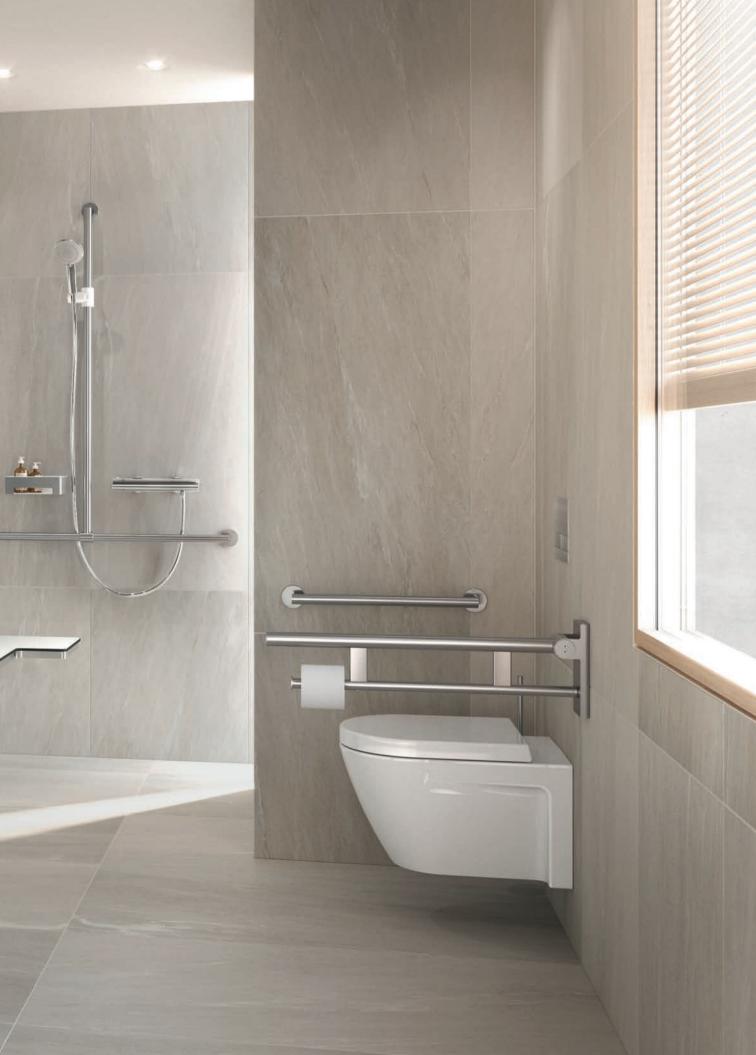

#### Grab bars and shower seats

Safety and independence are important aspects of accessibility. HEWI products provide reliable, secure hold and support to users. HEWI offers more than pure functionality, it also attaches great importance to the comfort and aesthetic design.

HEWI products have been setting new standards in the area of accessibility for decades. Product functionality is designed and developed in line with the principles of Universal Design theory and to provide solutions to meet ADA guidelines. HEWI offers ADA-compliant shower seats and support systems, such as grab bars with optional movable hand-held shower holders.

# Easy grip System 800 K | Support rails

Support rails provide safety and support in all areas of the sanitary room - whether at the washbasin, the toilet or in the shower. The System 800 K support rails allow simple, easy and, above all, flexible use. Easy to grip surfaces and a cross-section that is adapted to the hand, enable dynamic gripping and effective force transfer. The tubular design of System 800 K allows a positive locking grip which means that when the body is supported, the load is distributed evenly across the fingers, palms and joints.