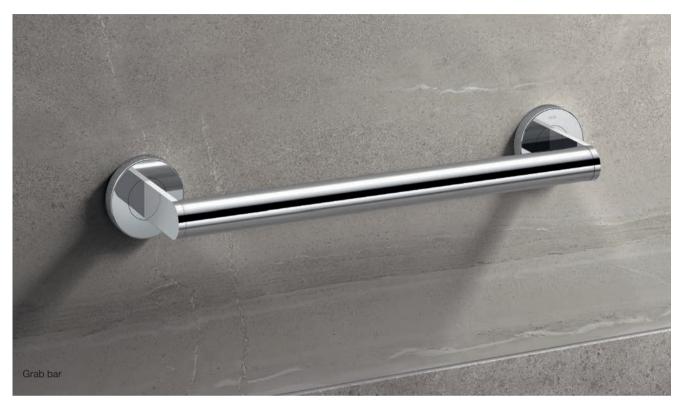

# Easy grip System 800 K | Support rails

Support rails provide safety and support in all areas of the sanitary room - whether at the washbasin, the toilet or in the shower. The System 800 K support rails allow simple, easy and, above all, flexible use. Easy to grip surfaces and a cross-section that is adapted to the hand, enable dynamic gripping and effective force transfer. The tubular design of System 800 K allows a positive locking grip which means that when the body is supported, the load is distributed evenly across the fingers, palms and joints.

The three-point attachment guarantees safe and permanently reliable installation. The fixing roses are made of corrosion-proof steel. The innovative fixing technology enables corrections, so that grab bar can be installed exactly. Self-latching roses made of high-quality polyamide conceal the fixing. Thanks to the extremely small gap, dirt cannot collect between the wall and handle. This increases hygiene significantly. In addition to hygienic benefits, the support rails offer the opportunity to implement the ADA requirements in compliance with the norm.