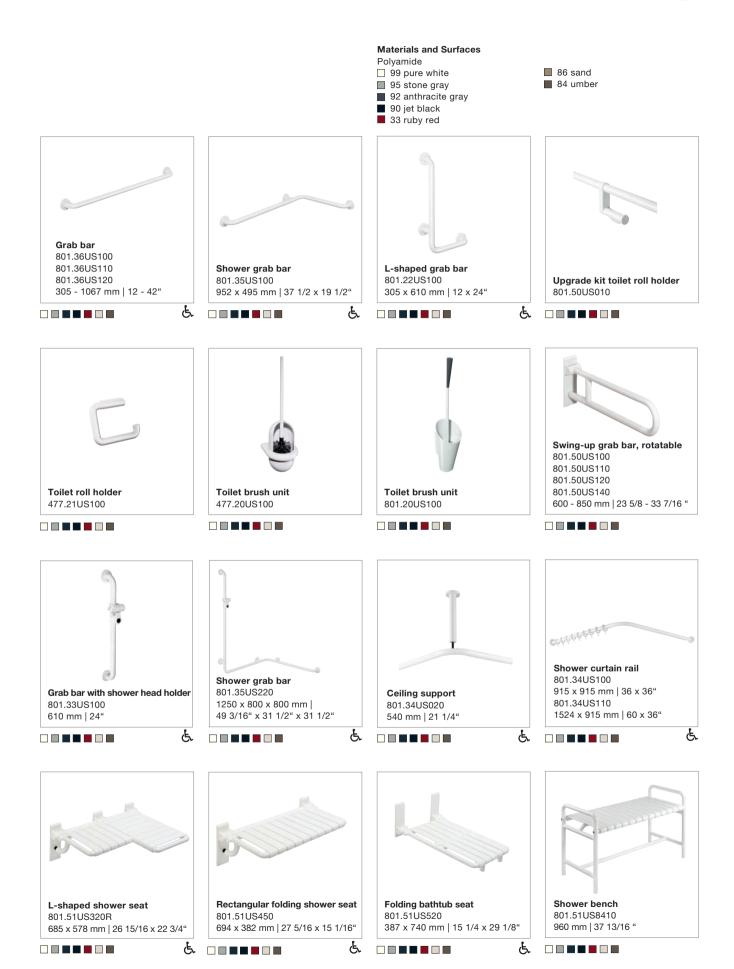

### Product selection

# Range 477/801

www.hewi.com

USA
HEWI Inc.
350 Fifth Avenue,
Suite 5220
New York, NY 10118
+1 866 853 8003
hewi@hewi.us

The polyamide range is characterized by its pleasant touch. The cross-section of the round tubular design is optimally matched to the hand. Range 477/801 is available in seven HEWI colors and thus enables many design options. Products are available in the HEWI colors pure white (99), stone gray (95), anthracite gray (92), jet black (90), ruby red (33), sand (86) and umber (84).