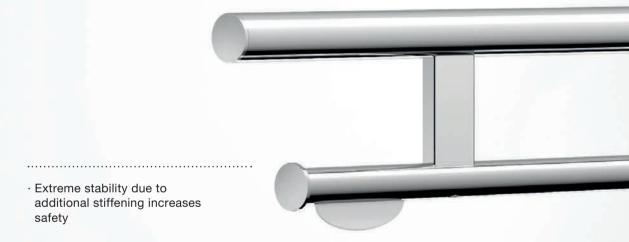

The railing system and shower handrails stand out thanks to a clever and very simple mounting technique. With the innovative plug-click principle, only three rosette mounts are required instead of the usual four fixing points. This makes the support bar systems easier to clean.

The sealing element can be used quickly and reliably to seal the attachment elements to the wall. It can also be used with the wall brackets for the hinged support rails and shower seats, and the rosette mounts of the support rails and grab bar components.

The three-point attachment guarantees safe and permanently reliable installation. The fixing roses are made of corrosion-proof steel. The innovative fixing technology enables corrections, so that grab bar can be installed exactly. Self-latching roses made of high-quality polyamide conceal the fixing. Thanks to the extremely small gap, dirt cannot collect between the wall and handle. This increases hygiene significantly. In addition to hygienic benefits, the support rails offer the opportunity to implement the ADA requirements in compliance with the norm.