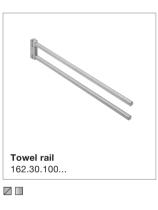

# System 900

& ADA compliant

✓ ☐ Wall bracket✓ Seat

Materials and surfaces

stainless steel satin finished

chrome

Inserts

astin finished crystal glass