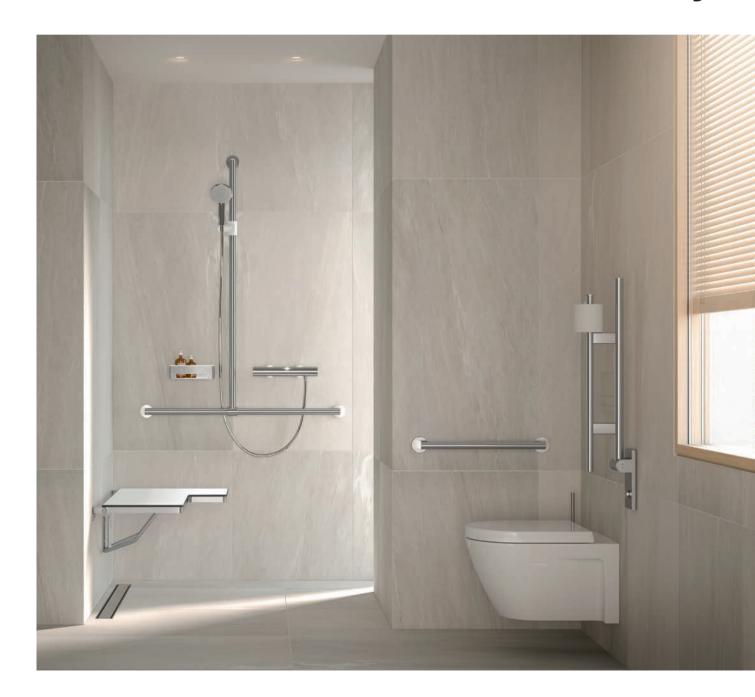

# Design and function System 900

System 900 can be used to realize bathrooms that convey a sense of well-being. The system's design affords a hotel-like level of comfort. The elegant design of the products, the use of high-quality materials and the clever functions enhance user well-being. The system was specifically developed to offer the best possible levels of patient independence and safety.

A timeless, minimalist design has been created using durable materials, such as high-gloss chrome or satin stainless steel. The pore-free surface is resistant to cleaning agents and disinfectants. The modular structure of System 900 allows for various combination options. System 900 enables bathrooms to be created that are ideally designed to not only meet users' needs but also the needs of care give's and facilities. The product functions are perfectly matched to the professional care field. System 900 includes a wide range of ADA compliant products. This fact greatly simplifies the planning of accessible bathrooms. Grab bars and shower seats were engineered to meet ADA standards. The shower seats can be loaded up to 450 lb (204 kg). System 900 is suitable for facilities where access and use should also be provided for individuals with disabilities.

The railing system and shower handrails stand out thanks to a clever and very simple mounting technique. With the innovative plug-click principle, only three rosette mounts are required instead of the usual four fixing points. This makes the support bar systems easier to clean.

#### Grab bars and shower seats

Safety and independence are important aspects of accessibility. HEWI products provide reliable, secure hold and support to users. HEWI offers more than pure functionality, it also attaches great importance to the comfort and aesthetic design.

HEWI products have been setting new standards in the area of accessibility for decades. Product functionality is designed and developed in line with the principles of Universal Design theory and to provide solutions to meet ADA guidelines. HEWI offers ADA-compliant shower seats and support systems, such as grab bars with optional movable hand-held shower holders.

HEWI hinged shower seats illustrate this integrated approach. The generously sized seat design increases both comfort and safety in the shower. HEWI shower seats are made of high-quality polyamide. The slip-proof surface has a pleasant, warm feel and is easy to clean. The non-porous surface increases hygiene. The louvered structure enables water to flow away quickly.

# Easy grip System 800 K | Support rails

Support rails provide safety and support in all areas of the sanitary room - whether at the washbasin, the toilet or in the shower. The System 800 K support rails allow simple, easy and, above all, flexible use. Easy to grip surfaces and a cross-section that is adapted to the hand, enable dynamic gripping and effective force transfer. The tubular design of System 800 K allows a positive locking grip which means that when the body is supported, the load is distributed evenly across the fingers, palms and joints.