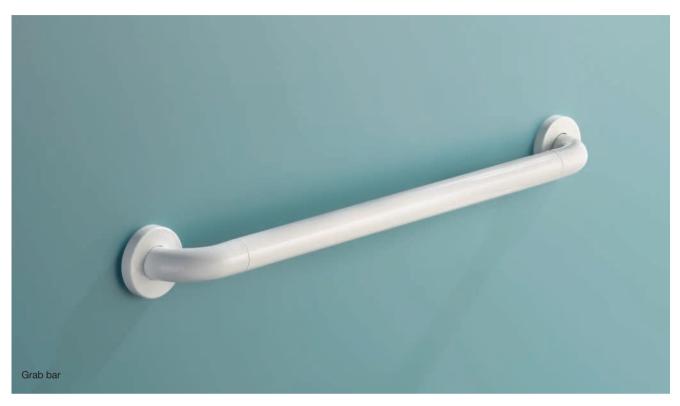

#### Grab bars and shower seats

Safety and independence are important aspects of accessibility. HEWI products provide reliable, secure hold and support to users. HEWI offers more than pure functionality, it also attaches great importance to the comfort and aesthetic design.

HEWI products have been setting new standards in the area of accessibility for decades. Product functionality is designed and developed in line with the principles of Universal Design theory and to provide solutions to meet ADA guidelines. HEWI offers ADA-compliant shower seats and support systems, such as grab bars with optional movable hand-held shower holders.

# Easy grip System 800 K | Support rails

Support rails provide safety and support in all areas of the sanitary room - whether at the washbasin, the toilet or in the shower. The System 800 K support rails allow simple, easy and, above all, flexible use. Easy to grip surfaces and a cross-section that is adapted to the hand, enable dynamic gripping and effective force transfer. The tubular design of System 800 K allows a positive locking grip which means that when the body is supported, the load is distributed evenly across the fingers, palms and joints.

The three-point attachment guarantees safe and permanently reliable installation. The fixing roses are made of corrosion-proof steel. The innovative fixing technology enables corrections, so that grab bar can be installed exactly. Self-latching roses made of high-quality polyamide conceal the fixing. Thanks to the extremely small gap, dirt cannot collect between the wall and handle. This increases hygiene significantly. In addition to hygienic benefits, the support rails offer the opportunity to implement the ADA requirements in compliance with the norm.