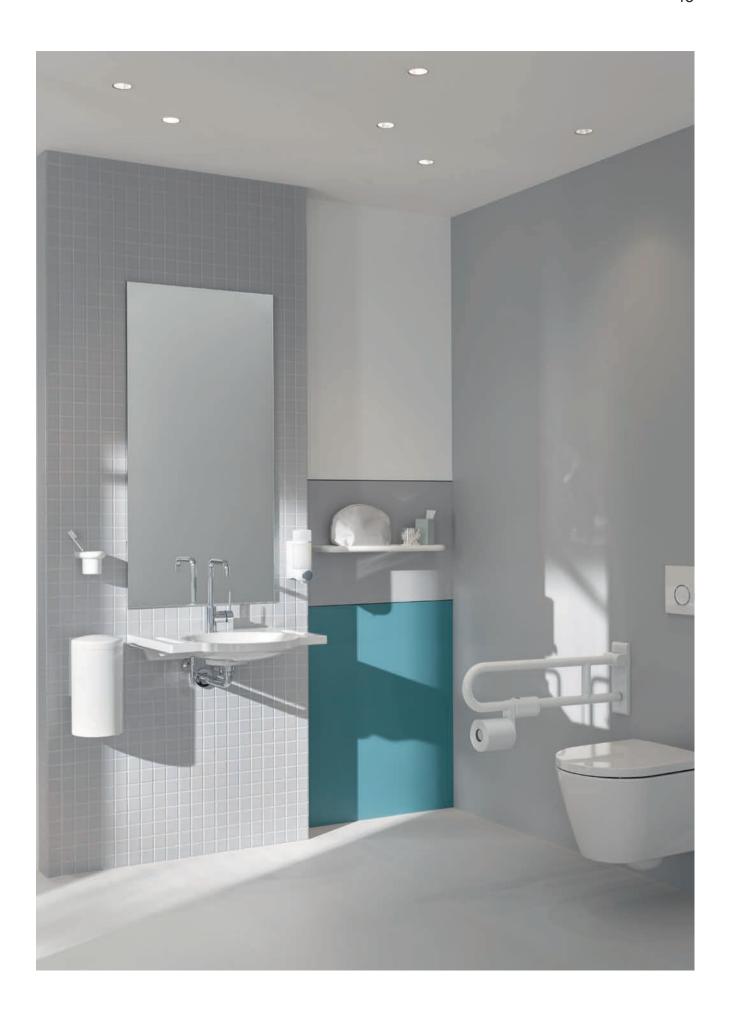

# Achieving inclusive design Range 477/801

Range 477/801 reflects all the experience HEWI has in accessible design. Range 477/801 was the first accessibility sanitary range for the German market and, since then, it has represented the quality of products made in Germany. The range is continuously developed and has established itself as both classic and up to date.

The HEWI product diversity enables the comprehensive design of bathrooms, oriented to the varying needs of patients and care personnel. Range 477/801 is designed to offer the best possible levels of patient independence and safety. This greatly alleviates pressure on care givers. Cleaning staff profit from the hygienic and easy-to-clean surfaces.

The polyamide range is characterized by its pleasant touch. The cross-section of the round tubular design is optimally matched to the hand. Range 477/801 is available in seven HEWI colors and thus enables many design options. Products are available in the HEWI colors pure white (99), stone gray (95), anthracite gray (92), jet black (90), ruby red (33), sand (86) and umber (84).