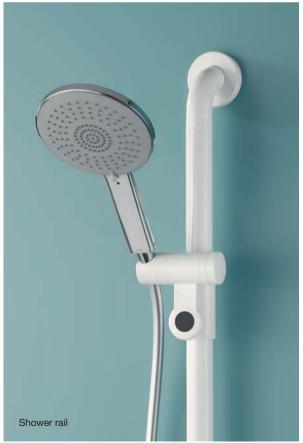

# Design and function System 900

System 900 can be used to realize bathrooms that convey a sense of well-being. The system's design affords a hotel-like level of comfort. The elegant design of the products, the use of high-quality materials and the clever functions enhance user well-being. The system was specifically developed to offer the best possible levels of patient independence and safety.

A timeless, minimalist design has been created using durable materials, such as high-gloss chrome or satin stainless steel. The pore-free surface is resistant to cleaning agents and disinfectants. The modular structure of System 900 allows for various combination options. System 900 enables bathrooms to be created that are ideally designed to not only meet users' needs but also the needs of care give's and facilities. The product functions are perfectly matched to the professional care field. System 900 includes a wide range of ADA compliant products. This fact greatly simplifies the planning of accessible bathrooms. Grab bars and shower seats were engineered to meet ADA standards. The shower seats can be loaded up to 450 lb (204 kg). System 900 is suitable for facilities where access and use should also be provided for individuals with disabilities.