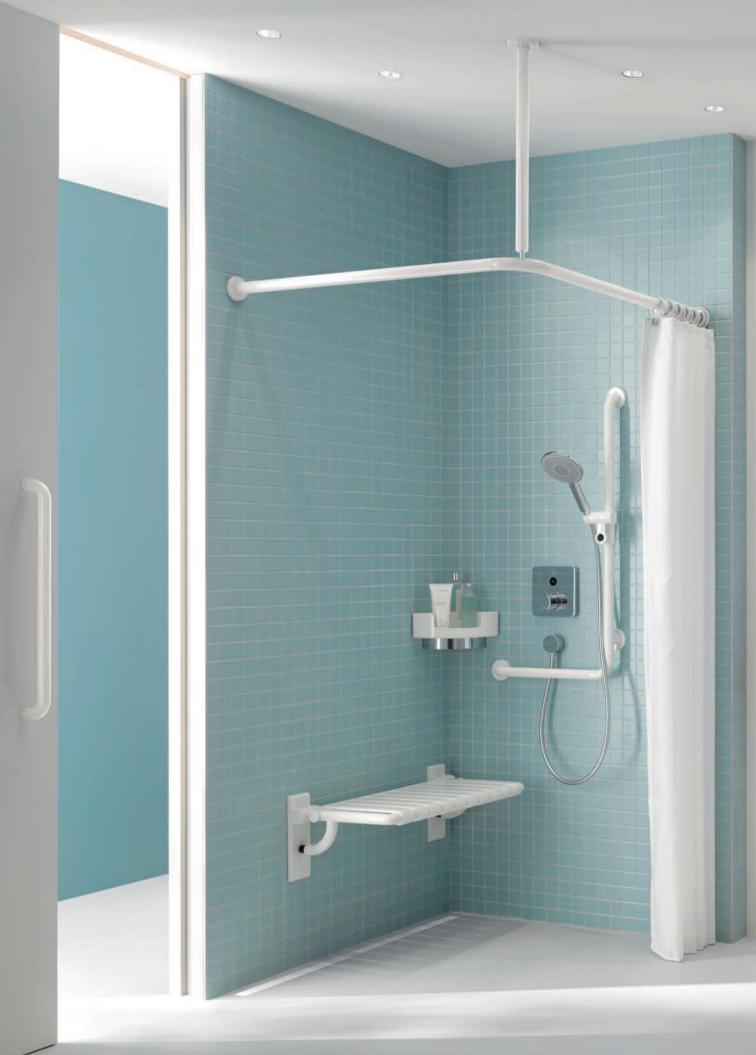

HEWI hinged shower seats illustrate this integrated approach. The generously sized seat design increases both comfort and safety in the shower. HEWI shower seats are made of high-quality polyamide. The slip-proof surface has a pleasant, warm feel and is easy to clean. The non-porous surface increases hygiene. The louvered structure enables water to flow away quickly.

Continuous, galvanized steel cores and wall plates with integrated steel elements increase stability and give the shower seat its high weight capacity. If the seat is not needed, it can be folded up against the wall. HEWI shower seats are available in different sizes and shapes so that they fit in any shower.

# Easy grip System 800 K | Support rails

Support rails provide safety and support in all areas of the sanitary room - whether at the washbasin, the toilet or in the shower. The System 800 K support rails allow simple, easy and, above all, flexible use. Easy to grip surfaces and a cross-section that is adapted to the hand, enable dynamic gripping and effective force transfer. The tubular design of System 800 K allows a positive locking grip which means that when the body is supported, the load is distributed evenly across the fingers, palms and joints.