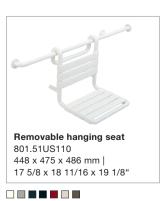

HEWI hinged shower seats illustrate this integrated approach. The generously sized seat design increases both comfort and safety in the shower. HEWI shower seats are made of high-quality polyamide. The slip-proof surface has a pleasant, warm feel and is easy to clean. The non-porous surface increases hygiene. The louvered structure enables water to flow away quickly.

Continuous, galvanized steel cores and wall plates with integrated steel elements increase stability and give the shower seat its high weight capacity. If the seat is not needed, it can be folded up against the wall. HEWI shower seats are available in different sizes and shapes so that they fit in any shower.