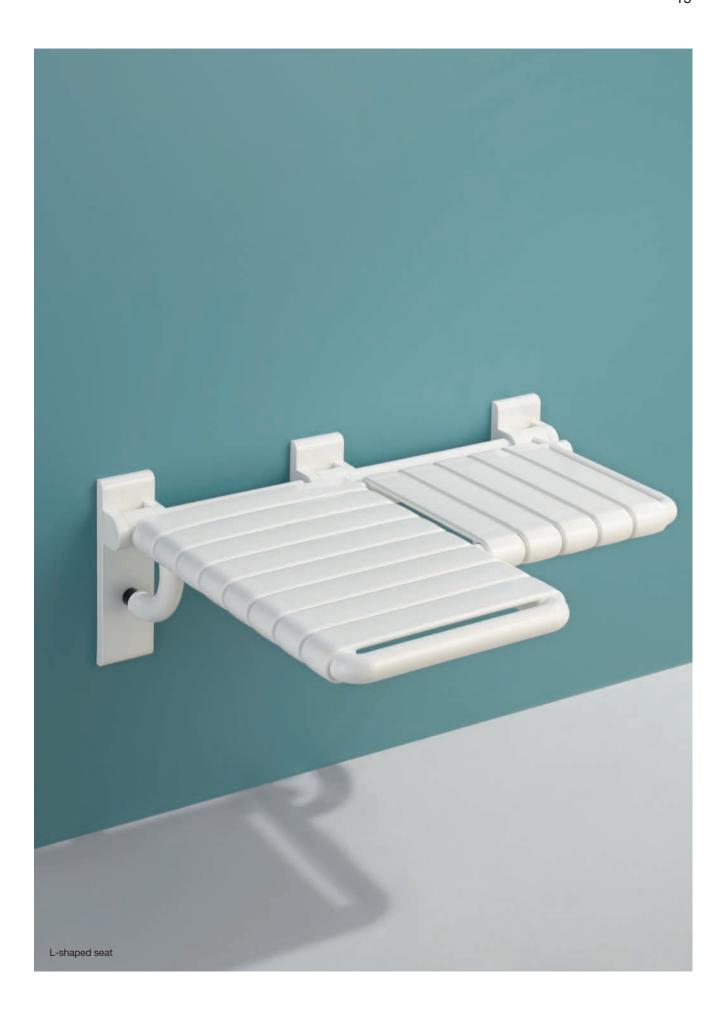

HEWI hinged shower seats illustrate this integrated approach. The generously sized seat design increases both comfort and safety in the shower. HEWI shower seats are made of high-quality polyamide. The slip-proof surface has a pleasant, warm feel and is easy to clean. The non-porous surface increases hygiene. The louvered structure enables water to flow away quickly.

Continuous, galvanized steel cores and wall plates with integrated steel elements increase stability and give the shower seat its high weight capacity. If the seat is not needed, it can be folded up against the wall. HEWI shower seats are available in different sizes and shapes so that they fit in any shower.