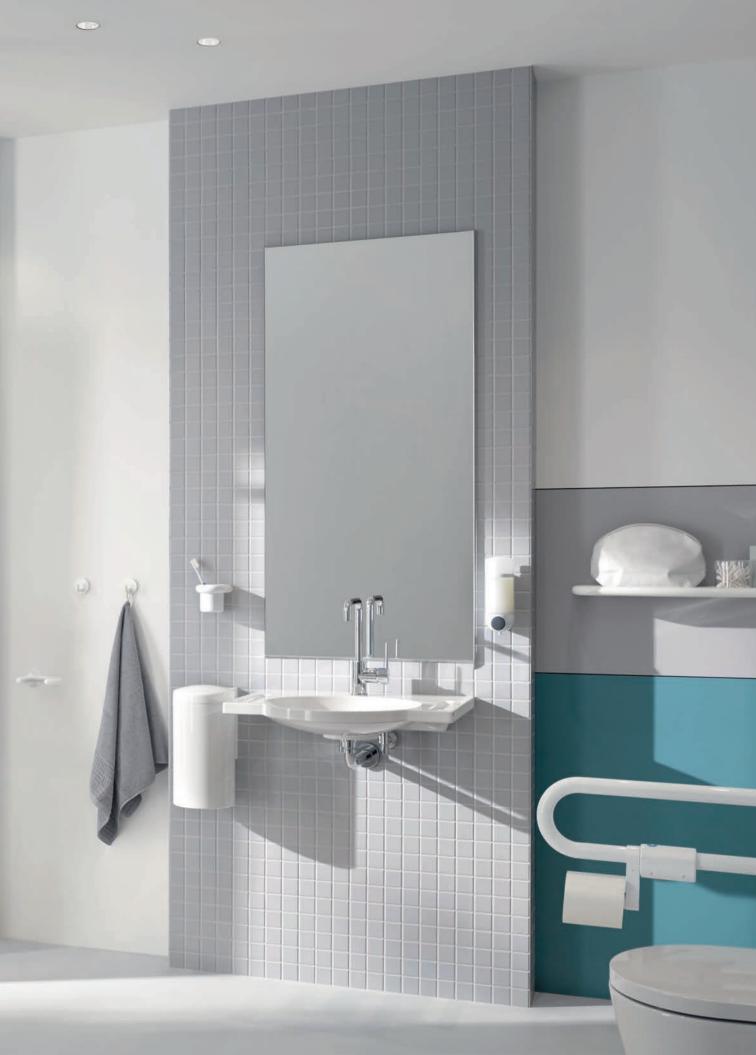

# Achieving inclusive design Range 477/801

Range 477/801 reflects all the experience HEWI has in accessible design. Range 477/801 was the first accessibility sanitary range for the German market and, since then, it has represented the quality of products made in Germany. The range is continuously developed and has established itself as both classic and up to date.

The HEWI product diversity enables the comprehensive design of bathrooms, oriented to the varying needs of patients and care personnel. Range 477/801 is designed to offer the best possible levels of patient independence and safety. This greatly alleviates pressure on care givers. Cleaning staff profit from the hygienic and easy-to-clean surfaces.

The polyamide range is characterized by its pleasant touch. The cross-section of the round tubular design is optimally matched to the hand. Range 477/801 is available in seven HEWI colors and thus enables many design options. Products are available in the HEWI colors pure white (99), stone gray (95), anthracite gray (92), jet black (90), ruby red (33), sand (86) and umber (84).