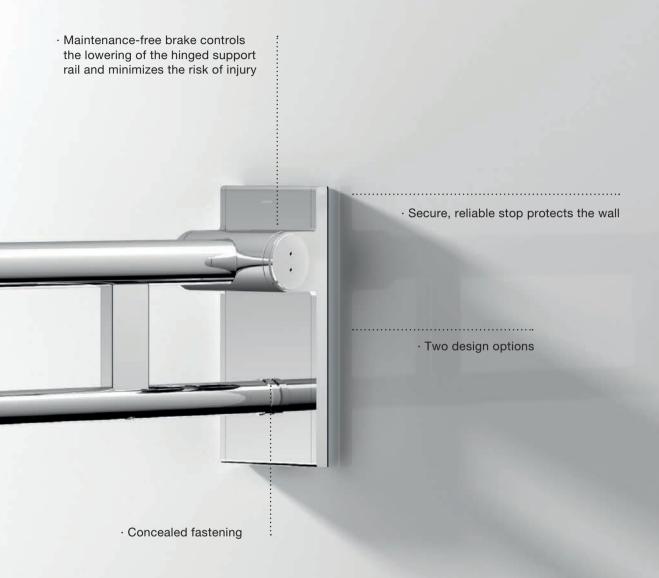

The railing system and shower handrails stand out thanks to a clever and very simple mounting technique. With the innovative plug-click principle, only three rosette mounts are required instead of the usual four fixing points. This makes the support bar systems easier to clean.

The sealing element can be used quickly and reliably to seal the attachment elements to the wall. It can also be used with the wall brackets for the hinged support rails and shower seats, and the rosette mounts of the support rails and grab bar components.

#### **EASY INSTALLATION**

- · Permanently reliable fastening
- · Fixing roses are made of corrosion-proof steel
- · Fixing technology enables corrections
- · Self-latching roses made of high-quality polyamide conceal the fixing

The three-point attachment guarantees safe and permanently reliable installation. The fixing roses are made of corrosion-proof steel. The innovative fixing technology enables corrections, so that grab bar can be installed exactly. Self-latching roses made of high-quality polyamide conceal the fixing. Thanks to the extremely small gap, dirt cannot collect between the wall and handle. This increases hygiene significantly. In addition to hygienic benefits, the support rails offer the opportunity to implement the ADA requirements in compliance with the norm.