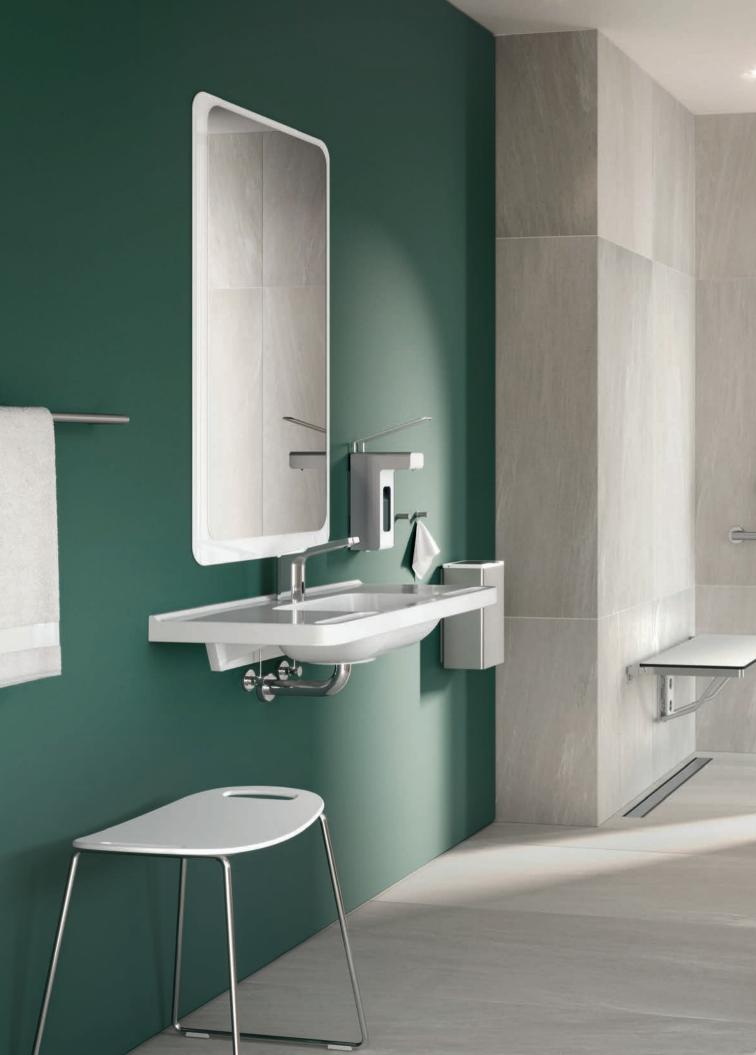

# Design and function System 900

System 900 can be used to realize bathrooms that convey a sense of well-being. The system's design affords a hotel-like level of comfort. The elegant design of the products, the use of high-quality materials and the clever functions enhance user well-being. The system was specifically developed to offer the best possible levels of patient independence and safety.

A timeless, minimalist design has been created using durable materials, such as high-gloss chrome or satin stainless steel. The pore-free surface is resistant to cleaning agents and disinfectants. The modular structure of System 900 allows for various combination options. System 900 enables bathrooms to be created that are ideally designed to not only meet users' needs but also the needs of care give's and facilities. The product functions are perfectly matched to the professional care field. System 900 includes a wide range of ADA compliant products. This fact greatly simplifies the planning of accessible bathrooms. Grab bars and shower seats were engineered to meet ADA standards. The shower seats can be loaded up to 450 lb (204 kg). System 900 is suitable for facilities where access and use should also be provided for individuals with disabilities.