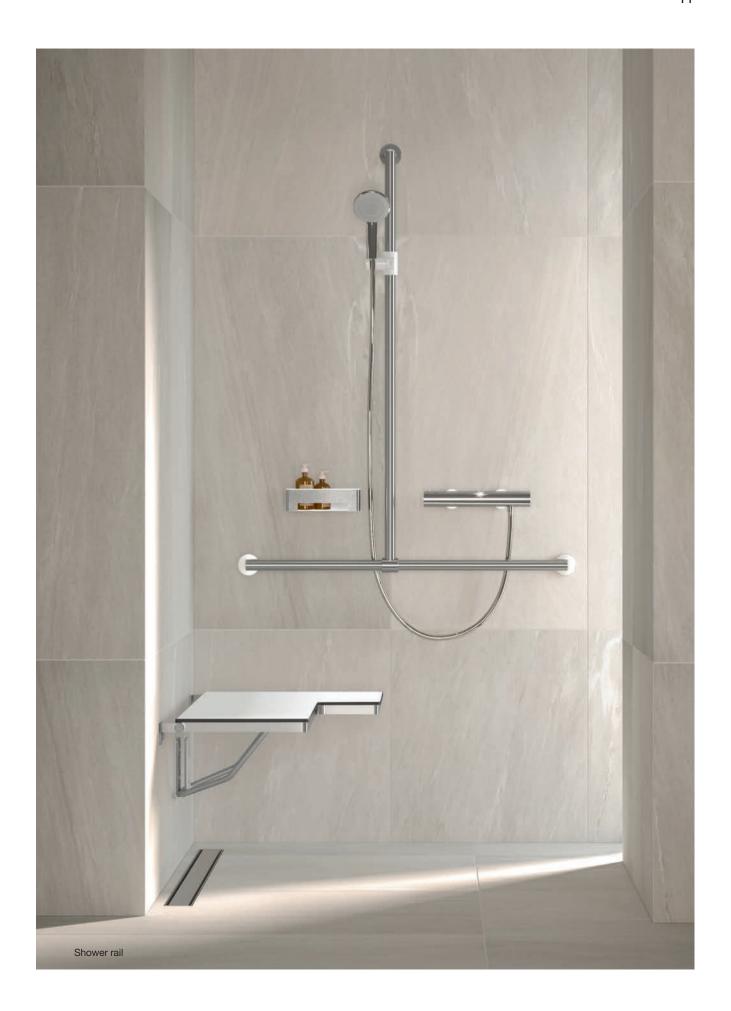

# Design and function System 900

System 900 can be used to realize bathrooms that convey a sense of well-being. The system's design affords a hotel-like level of comfort. The elegant design of the products, the use of high-quality materials and the clever functions enhance user well-being. The system was specifically developed to offer the best possible levels of patient independence and safety.

A timeless, minimalist design has been created using durable materials, such as high-gloss chrome or satin stainless steel. The pore-free surface is resistant to cleaning agents and disinfectants. The modular structure of System 900 allows for various combination options. System 900 enables bathrooms to be created that are ideally designed to not only meet users' needs but also the needs of care give's and facilities. The product functions are perfectly matched to the professional care field. System 900 includes a wide range of ADA compliant products. This fact greatly simplifies the planning of accessible bathrooms. Grab bars and shower seats were engineered to meet ADA standards. The shower seats can be loaded up to 450 lb (204 kg). System 900 is suitable for facilities where access and use should also be provided for individuals with disabilities.

HEWI hinged shower seats illustrate this integrated approach. The generously sized seat design increases both comfort and safety in the shower. HEWI shower seats are made of high-quality polyamide. The slip-proof surface has a pleasant, warm feel and is easy to clean. The non-porous surface increases hygiene. The louvered structure enables water to flow away quickly.

Continuous, galvanized steel cores and wall plates with integrated steel elements increase stability and give the shower seat its high weight capacity. If the seat is not needed, it can be folded up against the wall. HEWI shower seats are available in different sizes and shapes so that they fit in any shower.

# Easy grip System 800 K | Support rails

Support rails provide safety and support in all areas of the sanitary room - whether at the washbasin, the toilet or in the shower. The System 800 K support rails allow simple, easy and, above all, flexible use. Easy to grip surfaces and a cross-section that is adapted to the hand, enable dynamic gripping and effective force transfer. The tubular design of System 800 K allows a positive locking grip which means that when the body is supported, the load is distributed evenly across the fingers, palms and joints.