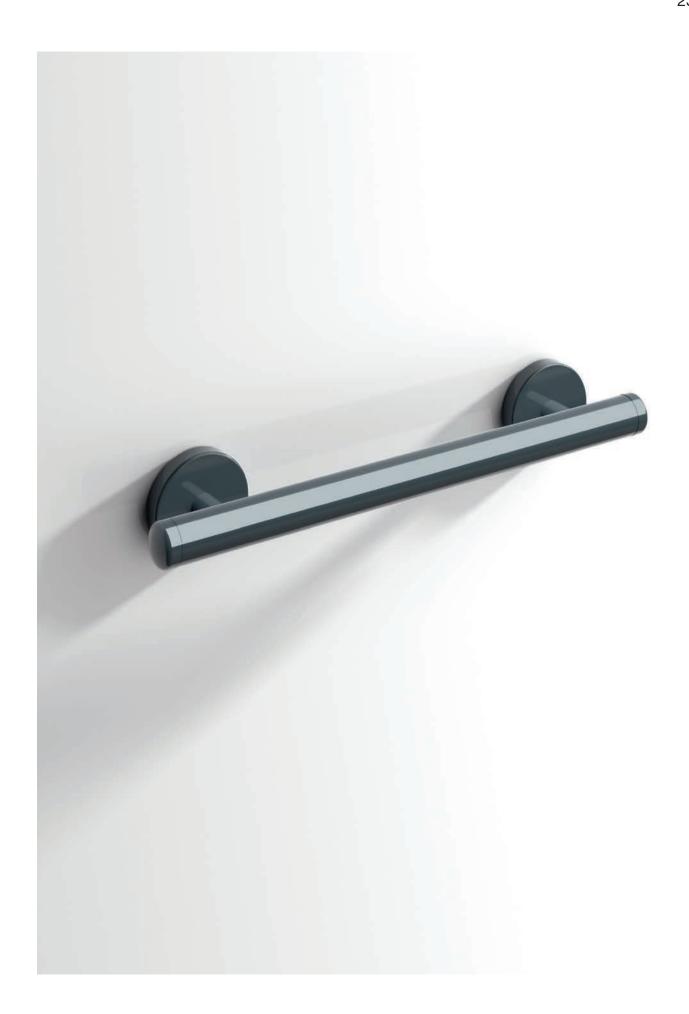

# Easy grip System 800 K | Support rails

Support rails provide safety and support in all areas of the sanitary room - whether at the washbasin, the toilet or in the shower. The System 800 K support rails allow simple, easy and, above all, flexible use. Easy to grip surfaces and a cross-section that is adapted to the hand, enable dynamic gripping and effective force transfer. The tubular design of System 800 K allows a positive locking grip which means that when the body is supported, the load is distributed evenly across the fingers, palms and joints.

The three-point attachment guarantees safe and permanently reliable installation. The fixing roses are made of corrosion-proof steel. The innovative fixing technology enables corrections, so that grab bar can be installed exactly. Self-latching roses made of high-quality polyamide conceal the fixing. Thanks to the extremely small gap, dirt cannot collect between the wall and handle. This increases hygiene significantly. In addition to hygienic benefits, the support rails offer the opportunity to implement the ADA requirements in compliance with the norm.