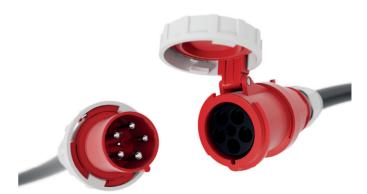

## KONTEX = ULTRA

KONTEX-ULTRA is the logical further development of the KONTEX-PLUS contact technology from Bals, which has proven itself for years. Thanks to a new production process and advanced new technology, the contact sleeves achieve even better properties with significantly lower plugging and pulling forces. The chamfering provided directly on the sleeve mouth as well as the specially developed base material reduce friction losses and thereby significantly

simplify plugging in and unplugging. Another advantage is the self-cleaning effect, which effectively protects against dirt and oxidation products. The high-temperature-resistant and reliable contact technology is available in versions from 63 to 125A, making KONTEX-ULTRA the optimum solution for the highest standards under a wide range of operating conditions.

## The advantages at a glance:

- Lower plugging and pulling forces
- Available from 63A 125A
- Reduced friction forces
- Flexible and specially developed base material
- Chamfering on sleeve mouth simplifies plugging in
- Self-cleaning of the contact surface through drainage paths (freeing of dirt and oxidation products)
- Low heat development
- Nickel plated contacts for difficult operating conditions
- Optimum contacting and higher contact pressure over defined contact surfaces
- Resistant to high temperatures
- No deformation of the contact sleeves through use of expansion limiter

The defined contact surfaces for higher contact pressure.

KONTEX-ULTRA available in versions from 63 to 125A.

Bals Elektrotechnik GmbH & Co. KG D-57399 Kirchhundem-Albaum Telefon: +49 27 23/771-0 Fax: +49 27 23/771-177/178 F-mail: info@bals.com