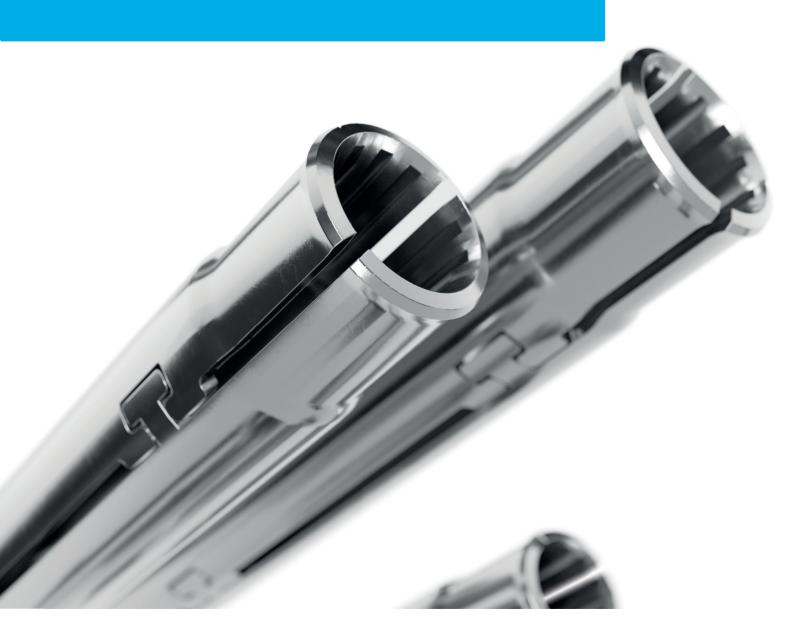

## KONTEX = ULTRA

KONTEX-ULTRA is the logical further development of the KONTEX-PLUS contact technology from Bals, which has proven itself for years. Thanks to a new production process and advanced new technology, the contact sleeves achieve even better properties with significantly lower plugging and pulling forces. The chamfering provided directly on the sleeve mouth as well as the specially developed base material reduce friction losses and thereby significantly

simplify plugging in and unplugging. Another advantage is the self-cleaning effect, which effectively protects against dirt and oxidation products. The high-temperature-resistant and reliable contact technology is available in versions from 63 to 125A, making KONTEX-ULTRA the optimum solution for the highest standards under a wide range of operating conditions.

## The advantages at a glance:

- Lower plugging and pulling forces
- Available from 63A 125A
- Reduced friction forces
- Flexible and specially developed base material
- Chamfering on sleeve mouth simplifies plugging in
- Self-cleaning of the contact surface through drainage paths (freeing of dirt and oxidation products)
- Low heat development
- Nickel plated contacts for difficult operating conditions
- Optimum contacting and higher contact pressure over defined contact surfaces
- Resistant to high temperatures
- No deformation of the contact sleeves through use of expansion limiter

The defined contact surfaces for higher contact pressure.

KONTEX-ULTRA available in versions from 63 to 125A.

Bals Elektrotechnik GmbH & Co. KG D-57399 Kirchhundem-Albaum Telefon: +49 27 23/771-0 Fax: +49 27 23/771-177/178 F-mail: info@bals.com