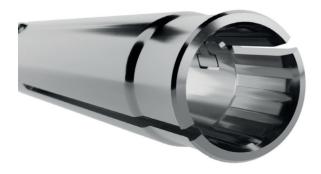

## KONTEX = ULTRA

KONTEX-ULTRA is the logical further development of the KONTEX-PLUS contact technology from Bals, which has proven itself for years. Thanks to a new production process and advanced new technology, the contact sleeves achieve even better properties with significantly lower plugging and pulling forces. The chamfering provided directly on the sleeve mouth as well as the specially developed base material reduce friction losses and thereby significantly

simplify plugging in and unplugging. Another advantage is the self-cleaning effect, which effectively protects against dirt and oxidation products. The high-temperature-resistant and reliable contact technology is available in versions from 63 to 125A, making KONTEX-ULTRA the optimum solution for the highest standards under a wide range of operating conditions.

## The advantages at a glance:

- Lower plugging and pulling forces
- Available from 63A 125A
- Reduced friction forces
- Flexible and specially developed base material
- Chamfering on sleeve mouth simplifies plugging in
- Self-cleaning of the contact surface through drainage paths (freeing of dirt and oxidation products)
- Low heat development
- Nickel plated contacts for difficult operating conditions
- Optimum contacting and higher contact pressure over defined contact surfaces
- Resistant to high temperatures
- No deformation of the contact sleeves through use of expansion limiter

The defined contact surfaces for higher contact pressure.

KONTEX-ULTRA available in versions from 63 to 125A.

Bals Elektrotechnik GmbH & Co. KG D-57399 Kirchhundem-Albaum Telefon: +49 27 23/771-0 Fax: +49 27 23/771-177/178 F-mail: info@bals.com